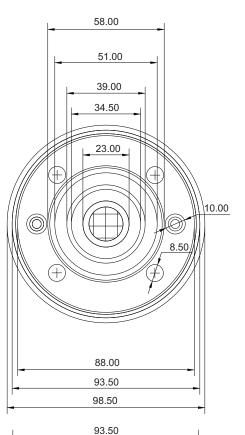

## SPECIFICATION SHEET

## DriverUnit 9055/40 W

This is a low cost high performance driver unit. made to cater the needs of Indoor/Outdoor PA application whether it is permanent or collapsible installation. 9055/40 W, a 40 watts driver unit is made using ferrite magnet. where the diaphragm in it is high quality phenolic pasted with POLYIMIDE film former and a high temperature resistant copper voice coil, thus making the whole package a dynamic performer in its class. It is a to a weather resistant unit capable to be fitted with practically any Reflex/Trumpet horn.

| Technical Specifications of 9055/40  Driver Unit |                    |
|--------------------------------------------------|--------------------|
| Maximum Power                                    | 40 Watts           |
| Rated Power                                      | 25 Watts           |
| Throat Coupling                                  | 1-3/8" 18 TPI      |
| Output SPL                                       | 110                |
| Maximum SPL                                      | 125                |
| Frequency Response                               | 300 - 7000 Hz      |
| Voice Coil Size                                  | 1.5"               |
| Head Cover                                       | Die Cast Aluminium |
| Magnet                                           | Ferrite            |
| Weight                                           | 1130 gms           |
| <u> </u>                                         |                    |