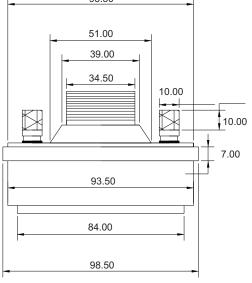

## SPECIFICATION SHEET

## DriverUnit 9055/40 W

This is a low cost high performance driver unit. made to cater the needs of Indoor/Outdoor PA application whether it is permanent or collapsible installation. 9055/40 W, a 40 watts driver unit is made using ferrite magnet. where the diaphragm in it is high quality phenolic pasted with POLYIMIDE film former and a high temperature resistant copper voice coil, thus making the whole package a dynamic performer in its class. It is a to a weather resistant unit capable to be fitted with practically any Reflex/Trumpet horn.

| Technical Specifications of 9055/40  Driver Unit |                    |
|--------------------------------------------------|--------------------|
| Maximum Power                                    | 40 Watts           |
| Rated Power                                      | 25 Watts           |
| Throat Coupling                                  | 1-3/8" 18 TPI      |
| Output SPL                                       | 110                |
| Maximum SPL                                      | 125                |
| Frequency Response                               | 300 - 7000 Hz      |
| Voice Coil Size                                  | 1.5"               |
| Head Cover                                       | Die Cast Aluminium |
| Magnet                                           | Ferrite            |
| Weight                                           | 1130 gms           |
| <u> </u>                                         |                    |