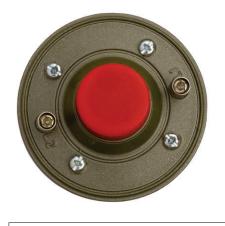

## DriverUnit 9055/40 W

This is a low cost high performance driver unit. made to cater the needs of Indoor/Outdoor PA application whether it is permanent or collapsible installation. 9055/40 W, a 40 watts driver unit is made using ferrite magnet. where the diaphragm in it is high quality phenolic pasted with POLYIMIDE film former and a high temperature resistant copper voice coil, thus making the whole package a dynamic performer in its class. It is a to a weather resistant unit capable to be fitted with practically any Reflex/Trumpet horn.