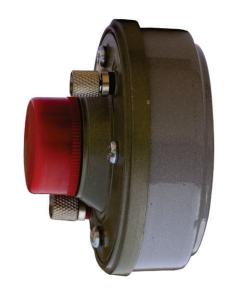

## DriverUnit 9055/40 W

This is a low cost high performance driver unit. made to cater the needs of Indoor/Outdoor PA application whether it is permanent or collapsible installation. 9055/40 W, a 40 watts driver unit is made using ferrite magnet. where the diaphragm in it is high quality phenolic pasted with POLYIMIDE film former and a high temperature resistant copper voice coil, thus making the whole package a dynamic performer in its class. It is a to a weather resistant unit capable to be fitted with practically any Reflex/Trumpet horn.